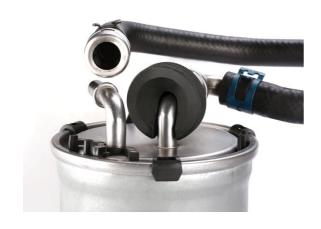

## **Fuel Line Disconnect Set - Difficult Access**

Most traditionally designed disconnect tools of this type require 360 degree access to the connector. This difficult access set is designed to give access where 360 degree access is not available allowing for easy disconnection of connector close to bends or close to the fuel filter top.

## **Additional Information**

- Applications: Chrysler, Fiat, Ford, Jeep, VAG, Vauxhall/Opel and Volvo.
- Design allows use on connectors that are close to a sharp bend (e.g. fuel filter top pipes).
- · Designed for use in areas of difficult access.
- · Saves time when replacing fuel filters.