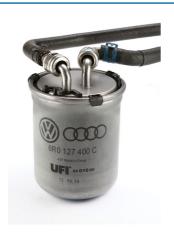

## **Additional Information**

- Applications: Chrysler, Fiat, Ford, Jeep, VAG, Vauxhall/Opel and Volvo.
- Design allows use on connectors that are close to a sharp bend (e.g. fuel filter top pipes).
- · Designed for use in areas of difficult access.
- · Saves time when replacing fuel filters.