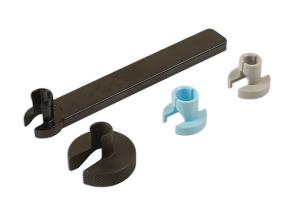

## **Fuel Line Disconnect Set - Difficult Access**

Most traditionally designed disconnect tools of this type require 360 degree access to the connector. This difficult access set is designed to give access where 360 degree access is not available allowing for easy disconnection of connector close to bends or close to the fuel filter top.

## **Additional Information**

- Applications: Chrysler, Fiat, Ford, Jeep, VAG, Vauxhall/Opel and Volvo.
- Design allows use on connectors that are close to a sharp bend (e.g. fuel filter top pipes).
- · Designed for use in areas of difficult access.
- · Saves time when replacing fuel filters.