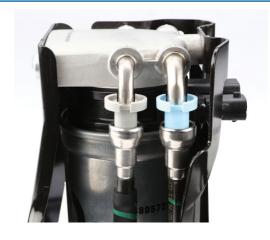

## **Fuel Line Disconnect Set - Difficult Access**

Most traditionally designed disconnect tools of this type require 360 degree access to the connector. This difficult access set is designed to give access where 360 degree access is not available allowing for easy disconnection of connector close to bends or close to the fuel filter top.

## **Additional Information**

- Applications: Chrysler, Fiat, Ford, Jeep, VAG, Vauxhall/Opel and Volvo.
- Design allows use on connectors that are close to a sharp bend (e.g. fuel filter top pipes).
- · Designed for use in areas of difficult access.
- · Saves time when replacing fuel filters.