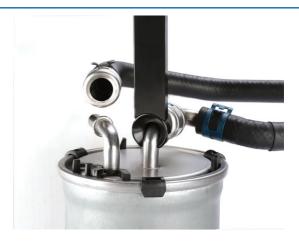

## **Fuel Line Disconnect Set - Difficult Access**

Most traditionally designed disconnect tools of this type require 360 degree access to the connector. This difficult access set is designed to give access where 360 degree access is not available allowing for easy disconnection of connector close to bends or close to the fuel filter top.

## **Additional Information**

- Applications: Chrysler, Fiat, Ford, Jeep, VAG, Vauxhall/Opel and Volvo.
- Design allows use on connectors that are close to a sharp bend (e.g. fuel filter top pipes).
- · Designed for use in areas of difficult access.
- · Saves time when replacing fuel filters.