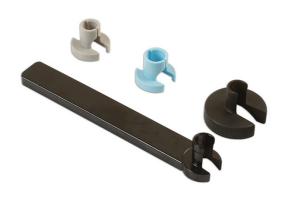

## **Fuel Line Disconnect Set - Difficult Access**

Most traditionally designed disconnect tools of this type require 360 degree access to the connector. This difficult access set is designed to give access where 360 degree access is not available allowing for easy disconnection of connector close to bends or close to the fuel filter top.

## **Additional Information**

- Applications: Chrysler, Fiat, Ford, Jeep, VAG, Vauxhall/Opel and Volvo.
- Design allows use on connectors that are close to a sharp bend (e.g. fuel filter top pipes).
- · Designed for use in areas of difficult access.
- · Saves time when replacing fuel filters.